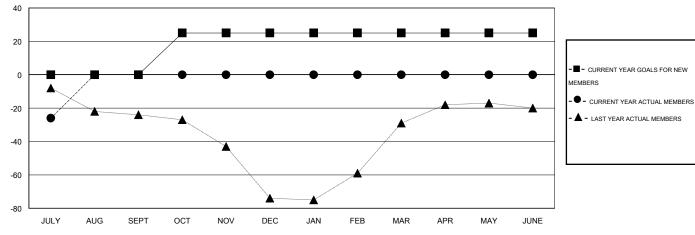

## GMT: CHRIS LEWIS LOCATION ONTARIO

| GMT   | C 4 | 2 |
|-------|-----|---|
| GIVII | CA  | _ |

|                       |                  | Clubs     |                  |                       |               |                    | Members                             |                    |                  |
|-----------------------|------------------|-----------|------------------|-----------------------|---------------|--------------------|-------------------------------------|--------------------|------------------|
| RESULTS FOR 2016-2017 |                  |           |                  | RESULTS FOR 2016-2017 |               |                    |                                     |                    |                  |
| QUARTER               | NEW CLUB<br>GOAL | NEW CLUBS | DROPPED<br>CLUBS | NET<br>GAIN/LOSS      | QUARTER       | NEW MEMBER<br>GOAL | CHARTER AND<br>NEW MEMBERS<br>ADDED | DROPPED<br>MEMBERS | NET<br>GAIN/LOSS |
| JULY/AUG/SEPT         | 1                | 0         | 0                | 0                     | JULY/AUG/SEPT | 0                  | 1                                   | 27                 | -26              |
| OCT/NOV/DEC           | 0                | 0         | 0                | 0                     | OCT/NOV/DEC   | 25                 | 0                                   | 0                  | 0                |
| JAN/FEB/MAR           | 1                | 0         | 0                | 0                     | JAN/FEB/MAR   | 0                  | 0                                   | 0                  | 0                |
| APR/MAY/JUNE          | 1                | 0         | 0                | 0                     | APR/MAY/JUNE  | 0                  | 0                                   | 0                  | 0                |

## GOALS AND ACTUAL NEW CLUBS CUMULATIVE

| DROPPED CLUBS: 0  DROPPED MEMBERS |    | 1 CLUBS OF 78 ADDED 1 OR MORE NEW MEMBERS | GENDER DISTRIBU<br>MALE<br>FEMALE | TION<br>970 (68.65%)<br>443 (31.35%) |     |
|-----------------------------------|----|-------------------------------------------|-----------------------------------|--------------------------------------|-----|
| DECEASED                          | 3  | CLICK HERE FOR HEALTH                     | FAMILY UNIT MEMBERS               |                                      | 200 |
| CLUB CANCELLED                    | 0  | ASSESSMENT DATA                           |                                   |                                      | 96  |
| OTHER                             | 24 |                                           | HEAD OF HOUSEHOLD                 |                                      | 90  |
| TOTAL                             | 27 |                                           | NON-HEAD OF HOUSEHOL              | D                                    | 104 |