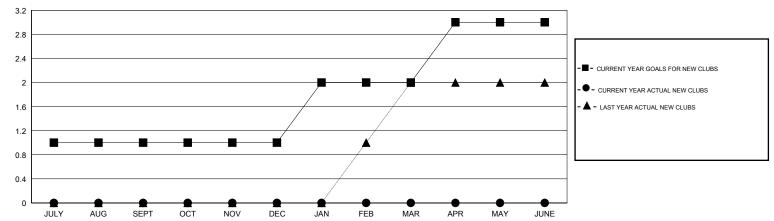

## GMT: CHRIS LEWIS LOCATION ONTARIO

| GMT   | C 4 | 2 |
|-------|-----|---|
| GIVII | CA  | _ |

|                       |                  | Clubs     |                  |                       |               |                    | Members                             |                    |                  |
|-----------------------|------------------|-----------|------------------|-----------------------|---------------|--------------------|-------------------------------------|--------------------|------------------|
| RESULTS FOR 2016-2017 |                  |           |                  | RESULTS FOR 2016-2017 |               |                    |                                     |                    |                  |
| QUARTER               | NEW CLUB<br>GOAL | NEW CLUBS | DROPPED<br>CLUBS | NET<br>GAIN/LOSS      | QUARTER       | NEW MEMBER<br>GOAL | CHARTER AND<br>NEW MEMBERS<br>ADDED | DROPPED<br>MEMBERS | NET<br>GAIN/LOSS |
| JULY/AUG/SEPT         | 1                | 0         | 0                | 0                     | JULY/AUG/SEPT | 0                  | 1                                   | 27                 | -26              |
| OCT/NOV/DEC           | 0                | 0         | 0                | 0                     | OCT/NOV/DEC   | 25                 | 0                                   | 0                  | 0                |
| JAN/FEB/MAR           | 1                | 0         | 0                | 0                     | JAN/FEB/MAR   | 0                  | 0                                   | 0                  | 0                |
| APR/MAY/JUNE          | 1                | 0         | 0                | 0                     | APR/MAY/JUNE  | 0                  | 0                                   | 0                  | 0                |

## GOALS AND ACTUAL NEW CLUBS CUMULATIVE

| DROPPED CLUBS: 0  DROPPED MEMBERS |    | 1 CLUBS OF 78 ADDED 1 OR MORE NEW MEMBERS | GENDER DISTRIBU<br>MALE<br>FEMALE | TION<br>970 (68.65%)<br>443 (31.35%) |     |
|-----------------------------------|----|-------------------------------------------|-----------------------------------|--------------------------------------|-----|
| DECEASED                          | 3  | CLICK HERE FOR HEALTH                     | FAMILY UNIT MEMBERS               |                                      | 200 |
| CLUB CANCELLED                    | 0  | ASSESSMENT DATA                           |                                   |                                      | 96  |
| OTHER                             | 24 |                                           | HEAD OF HOUSEHOLD                 |                                      | 90  |
| TOTAL                             | 27 |                                           | NON-HEAD OF HOUSEHOL              | D                                    | 104 |